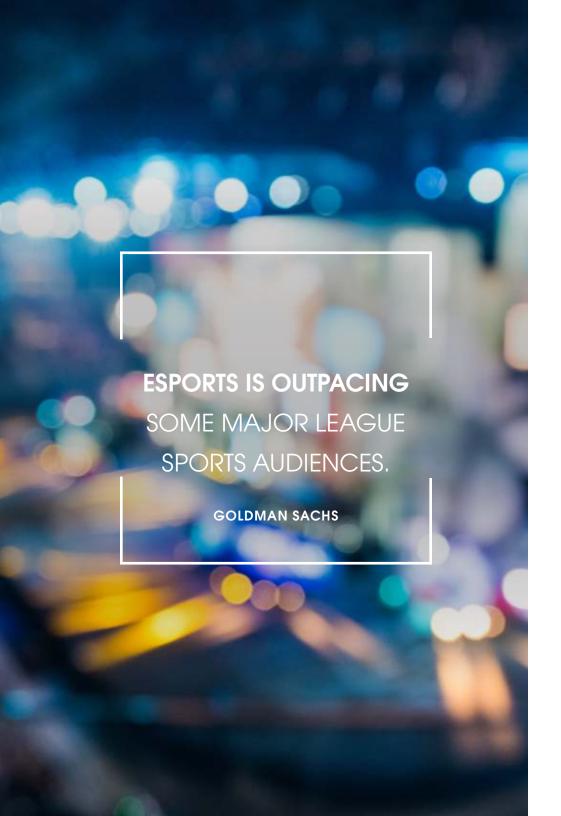

THE AVERAGE MONTHLY ESPORTS AUDIENCE SIZE WILL JUMP TO 276 MILLION BY 2022.

**GOLDMAN SACHS** 